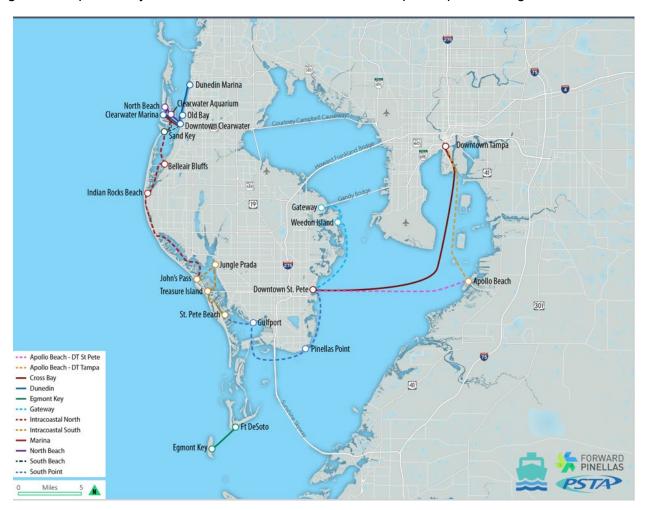

Advantage Pinellas includes a waterborne system plan that reflects existing waterborne routes as well as future unfunded needs for waterborne transportation. This system plan was developed in consultation with stakeholders through the Waterborne Transportation Committee and can be seen in **Figure XX**. The system plan will be used to prioritize funding for future waterborne routes within the county and regionally. In addition to the system plan, a Countywide Policy for Waterborne Transportation has been developed in consultation with the Committee that aims to establish clear criteria for the phasing, expansion, and maintenance of waterborne transportation options in Pinellas County so that continued service may adequately serve our residents, visitors, and businesses alike into the future. These efforts should be considered with the intent to expand services in an environmentally sustainable way that includes the long-term adoption of hybrid electric vehicles to continue and expand upon existing services.